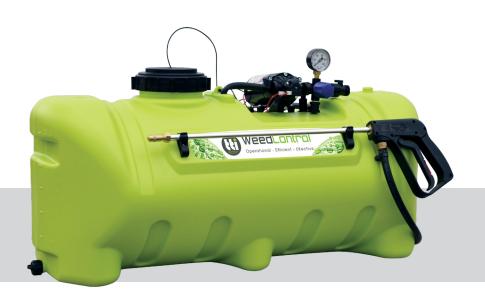

## WeedControl™95L

12v ATV Spot Sprayer with 8.3L/min 70psi Pump

SKU: SVS0095L0077

The WeedControl™ 12v Sprayer is a reliable choice for any serious property owner who takes pride in keeping their property in top condition. The WeedControl is designed to be mounted to UTE's, UTV's and ATV's, ensuring your spraying task gets completed safely.

- » Fitted with 8.3L/min 70psi EverFlow 12v pump delivering strong performance across a range of spraying applications
- » Fitted with pressure regulator and gauge for accurate & controlled spraying
- » 4.5m x 10mm spray hose for extra reach
- » PowerJet spray gun with adjustable brass nozzle & holding clips for storage
- » 2.4m electrical cables with 12v adaptor & alligator clips for quick connection to battery
- » Sturdy UV stabilized tank drain
- » Boom provision with on/off tap
- » 150mm lid complete with tether
- » Easy cleaning tank design with drain plug. Cap has anti-loss strap

| SPECIFICATIONS     |                   |
|--------------------|-------------------|
| Tank Material      | Polyethylene      |
| Lid Diameter       | 150mm             |
| Capacity           | 95 Litres         |
| Tare Weight        | 12.34kg           |
| (W) Full of Water  | 107.34kg          |
| Dimensions (L W H) | 910 x 470 x 460mm |
| Tank Warranty      | 12-Month          |
| Pump Warranty      | 2-Year            |