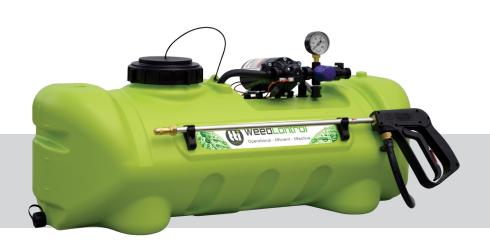

## WeedControl<sup>™</sup> 55L

12v ATV Spot Sprayer with 3.8L/min 40psi Pump

SKU: SVS0055L0077

The WeedControl™ 12v Sprayer is a reliable choice for any serious property owner who takes pride in keeping their property in top condition. The WeedControl is designed to be mounted to UTE's, UTV's and ATV's, ensuring your spraying task gets completed safely.

- » Fitted with 8.3L/min 70psi EverFlow 12v pump delivering strong performance across a range of spraying applications
- » Fitted with pressure regulator and gauge for accurate & controlled spraying
- » PowerJet spray gun with adjustable brass nozzle & holding clips for storage
- » Sturdy UV stabilized tank drain for easy cleaning
- » 4.5m x 10mm Spray hose for extra reach
- » Easy cleaning tank design with drain plug. Cap has anti-loss strap
- » 2.4m electrical cables with 12v adaptor & alligator clips for quick connection to battery
- » Clips for safe spray gun storage
- » Boom provision with on/off tap
- » 150mm lid complete with tether

| SPECIFICATIONS     |                   |
|--------------------|-------------------|
| Tank Material      | Polyethylene      |
| Lid Diameter       | 150mm             |
| Capacity           | 55 Litres         |
| Tare Weight        | 9.34kg            |
| (W) Full of Water  | 64.34kg           |
| Dimensions (L W H) | 880 x 420 x 370mm |
| Tank Warranty      | 12-Month          |
| Pump Warranty      | 2-Year            |