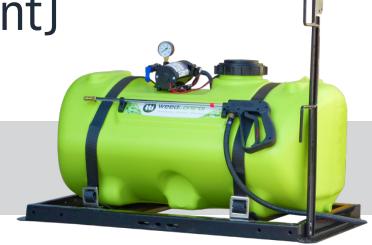

## **12V ATV SPOT SPRAYER**

PRODUCT SPECIFICATION

WeedControl™225L (Skid Mount)

12v Spot Sprayer with 8.3L/min Pump

SKU: SVK0225L0077

The WeedControl™ 12v Sprayer is a reliable choice for any serious property owner who takes pride in keeping their property in top condition. The WeedControl is designed to be mounted to UTE's, UTV's and ATV's, ensuring your spraying task gets completed safely.

- » Sturdy powder-coated skid kit with boom mount and hose wrap facility
- » Fitted with 8.3L/min 70psi EverFlow 12v pump delivering strong performance across a range of spraying applications
- » Fitted with pressure regulator and gauge for accurate & controlled spraying
- » 4.5m x 10mm Spray hose for extra reach
- » PowerJet spray gun with adjustable brass nozzle & holding clips for storage
- » 2.4m electrical cables with 12v adaptor & alligator clips for quick connection to battery
- » Sturdy UV stabilized tank
- » Easy cleaning tank design with drain plug. Cap has anti-loss strap
- » Boom provision with on/off tap
- » 150mm lid complete with tether
- » Ideal for ute mounted or UTV spray systems
- » Tank dimensions: 900(L) x 620(W) x 650(H)