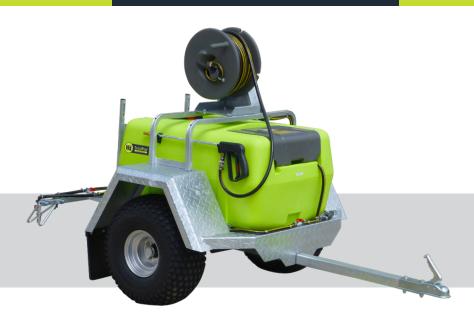

## TrailPro<sup>™</sup> 200L

12v ATV Trailer Sprayer with Versatile Boom

SKU: PRAVO200L0076-VB [6M HOSE & GUN] SKU: PRAVO200L0076H3-VB (WITH 30M REEL)

The hitch and go convenience of the TrailPro range of ATV boom spray trailers, makes for safe spraying, and gives the operator the versatility of reel spraying and boom spraying from the one unit. The well balanced and robust design of the TrailPro is sure to handle rough terrain.

- » Fully-drainable tank with 250mm screw lid & basket filter
- » 8.3L/min 100psi Remco pump under protected pump cover (Pump upgrade available, up to 20L/min)
- » PowerJet spray gun with adjustable brass nozzle
- » 1.2m versatile boom fitted with 4m swath
- » Sturdy hot dip galvanised steel chassis with high flotation tyres
- » Pressure regulator & gauge
- » Pressure regulator and gauge for accurate & controlled spraying
- » 3.6m electrical cables with 12v adaptor & alligator clips
- » 6m x 10mm Spray Hose and Adjustable Spray Gun, or 30m Heavy Duty Reel with Adjustable Spray Gun