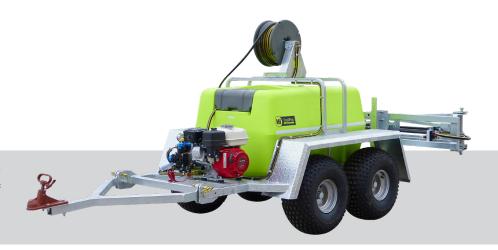

## TrailPro™ Deluxe 400L

ATV Trailer Sprayer

SKU: PRAADO400L0220 (6M HOSE & GUN)
SKU: PRAADO400L0220H3 (WITH 30M REEL)

The hitch and go convenience of the TrailPro range of ATV boom spray trailers, makes for safe spraying, and gives the operator the versatility of reel spraying and boom spraying from the one unit. The well balanced and robust design of the TrailPro is sure to handle rough terrain.

- » Fully-drainable sump tank with 250mm screw lid
- » 22L/min 218psi Bertolini Italian pump
- » Genuine Honda GX200 engine
- » Pressure regulator with gauge for accurate & controlled spraying
- » Bypass agitation system
- » Suction filter
- » Hinged drawbar allows flotation over uneven terrain
- » Heavy-duty galvanised chassis with dual axles & 22" high flotation tyres
- » 6m x 10mm Spray Hose and Adjustable Spray Gun, or 30m Heavy Duty Reel with Adjustable Spray Gun

| SPECIFICATIONS       |                     |
|----------------------|---------------------|
| Tank Material        | Polyethylene        |
| Lid Diameter         | 250mm               |
| Capacity (brim full) | 400 Litres          |
| Tare Weight          | 235kg               |
| (W) Full of Water    | 635kg               |
| Dimensions (L W H)   | 2600 x 1440 x 890mm |
| Tank Warranty        | 20-Year             |
| Engine Warranty      | 3-Year              |
| Pump Warranty        | 2-Year              |