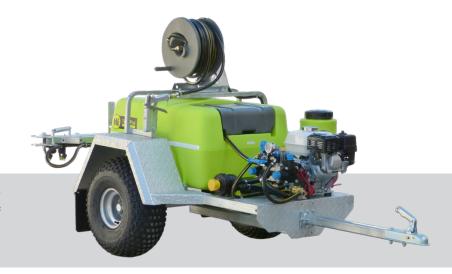

## **TrailPro™ Deluxe 200L**

ATV Trailer Sprayer with Versatile Boom

SKU: PRAAO200L0220 (6M HOSE & GUN) SKU: PRAAO200L0220H3 (WITH 30M REEL)

The hitch and go convenience of the TrailPro range of ATV boom spray trailers, makes for safe spraying, and gives the operator the versatility of reel spraying and boom spraying from the one unit. The well balanced and robust design of the TrailPro is sure to handle rough terrain.

- » Fully-drainable sump tank with 250mm screw lid
- » 22L/min 218psi Bertolini Italian pump
- » Genuine Honda GX200 engine
- » Pressure regulator with gauge for accurate & controlled spraying
- » Bypass agitation system
- » Suction filter
- » Sturdy hot-dip galvanised steel chassis with high flotation tyres
- » 6m x 10mm Spray Hose and Adjustable Spray Gun, or 30m Heavy Duty Reel with Adjustable Spray Gun