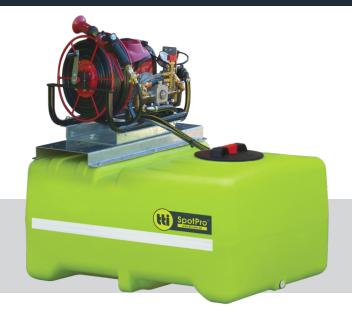

## SpotPro<sup>™</sup> 220L

Field Sprayer with 12L/min 360psi Pump

SKU: SU0220L0120H

When you need a little more punch! TTi's SpotPro<sup>™</sup> trailer sprayers feature a powerful 360psi pump coupled to a GX35 4-stroke motor and delivers its performance out the end of the 30m hose reel. It's the proven choice of many satisfied customers.

- » 220L UV stabilised polyethylene tank for long life
- » Compact space saving design
- » 30m hose and reel
- » Reliable genuine GX35 Honda 4 stroke motor with 3 year factory warranty
- » Pressure regulator and gauge for accurate spraying
- » 12L/min 360psi pump
- » Easy flow drainage system for quick cleaning