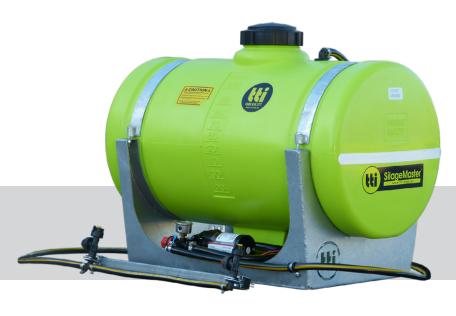

## SilageMaster<sup>™</sup> 100L

Silage Applicator Sprayer with 8.3L/min 100psi pump

SKU: PJA0100L

Silage Applicator Kit with 100 Litre Spray Tank, double nozzle silage boom, regulator kit & 12 volt 8.3 L/min 100 psi pump and wireless remote on/off switch

- » Reliable 8.3L/min 100psi Remco 12v pump
- » Covers 1 metre with 2 non-drip nozzles (green nozzles)
- » Ideal for mounting to a baler
- » Wireless remote On/Off switch for boom activation

| SPECIFICATIONS     |                   |
|--------------------|-------------------|
| Tank Material      | Polyethylene      |
| Lid Diameter       | 150mm             |
| Capacity           | 100 Litres        |
| Tare Weight        | 25kg              |
| (W) Full of Water  | 125kg             |
| Dimensions (L W H) | 815 x 425 x 641mm |
| Tank Warranty      | 15-Year           |
| Tank Warranty      | 12-Month          |