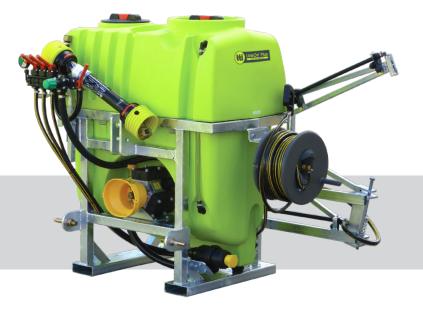

## Link0n<sup>™</sup>400L

3-PL Tractor Boom Sprayer with 22L/min Pump

Hook up and go with TTi's LinkOn<sup>™</sup> Sprayer Range. From small acreage farms to large scale operations, TTi's range of 3 point linkage boom sprayers are the perfect choice to get your boom spraying done on time using your tractor.

- » Extremely robust UV Stabilised tank, no risk of going brittle in the sun!
- » Fully drainable tank with 20 year warranty
- » Built-in 10L freshwater tank with tap for handwashing
- » Calibrated tank with protected site level tube indicator
- » Heavy duty hot dip galvanised frame with forklift pockets
- » 255mm screw type lid with basket filter. Easy access for cleaning and filling
- » 22L/m Bertolini (Italian) diaphragm pump. 290psi (20 Bar) pressure.
- » Bertolini 3-way pressure regulator with gauge for accurate & controlled spraying
- » Bypass system for agitation
- » Quality filtration system with auto shut off to protect the pump
- » Suction filter fitted
- » PTO shaft supplied with protection covers
- » Range of boom and hose reel options available

## **SPECIFICATIONS**

| Tank Material        | Polyethylene |
|----------------------|--------------|
| Lid Diameter         | 255mm        |
| Capacity (brim full) | 400 Litres   |
| Tare Weight          | 100kg        |
| Weight Full of Water | 500kg        |
| Tank Warranty        | 20-Year      |
| Frame Warranty       | 5-Year       |
| Pump Warranty        | 2-Year       |