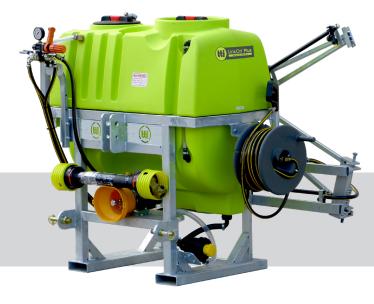

## Link0n<sup>™</sup>300L

3-PL Tractor Boom Sprayer with 22L/min Pump

SKU: PLG0300L0220

Hook up and go with TTi's LinkOn $^{\text{TM}}$  Sprayer Range. From small acreage farms to large scale operations, TTi's range of 3 point linkage boom sprayers are the perfect choice to get your boom spraying done on time using your tractor.

- » Extremely robust UV Stabilised tank, no risk of going brittle in the sun!
- » Fully drainable tank with 20 year warranty
- » Built-in 10L freshwater tank with tap for handwashing
- » Calibrated tank with protected site level tube indicator
- » Heavy duty hot dip galvanised frame with forklift pockets
- » 255mm screw type lid with basket filter. Easy access for cleaning and filling
- » 22L/m Bertolini (Italian) diaphragm pump. 290psi (20 Bar) pressure.
- » Bertolini 3-way pressure regulator with gauge for accurate & controlled spraying
- » Bypass system for agitation
- » Quality filtration system with auto shut off to protect the pump
- » Suction filter fitted
- » PTO shaft supplied with protection covers
- » Range of boom and hose reel options available

| SPECIFICATIONS       |              |
|----------------------|--------------|
| Tank Material        | Polyethylene |
| Lid Diameter         | 255mm        |
| Capacity (brim full) | 300 Litres   |
| Tare Weight          | 95kg         |
| Weight Full of Water | 395kg        |
| Tank Warranty        | 20-Year      |
| Frame Warranty       | 5-Year       |
| Pump Warranty        | 2-Year       |