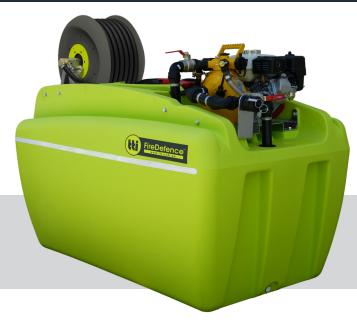

## FireDefence<sup>™</sup> 1000L

Slip-on Unit with Honda & Davey Pump

SKU: SED100017

A compact combo that always delivers punch, the FireDefence™ is in a class of its own. The unique mounting of the pump, motor and reel ensures the centre of gravity is low and safe, making it the perfect choice for property owners.

- » Honda GX160 motor with 500L/min Davey single impeller 1½" Fire Fighting pump
- » 36m x ¾" Hose reel with adjustable nozzle
- » Pressure relief bypass system
- » 6m Suction fill kit for filling from external water source
- » UV stabilised poly tank with tie-down provisions & integrated lifting handles
- » LiquidLocker™ baffling system fitted
- » Low-profile design for safety and stability
- » 455mm hinged lid
- » Smart easy plumbing using camlock fittings allows fast changeover of hoses when filling
- » Options include: 20m spring rewind reel, Davey twin impeller fire pump