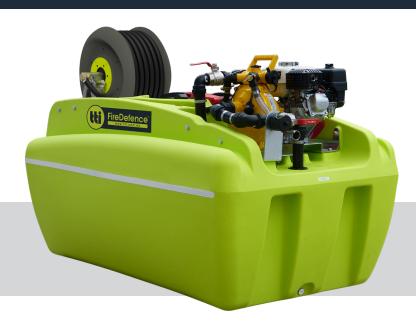

## FireDefence<sup>™</sup>800L

Slip-on Unit with Honda & Davey Pump

SKU: SFD0800LZ

A compact combo that always delivers punch, the FireDefence™ is in a class of its own. The unique mounting of the pump, motor and reel ensures the centre of gravity is low and safe, making it the perfect choice for property owners.

- » Honda GX160 motor with 500L/min Davey single impeller 1½" Fire Fighting pump
- » 36m x ¾" Hose reel with adjustable nozzle
- » Pressure relief bypass system
- » 6m Suction fill kit for filling from external water source
- » UV stabilised poly tank with tie-down provisions & integrated lifting handles
- » LiquidLocker™ baffling system fitted
- » Low-profile design for safety and stability
- » 455mm hinged lid
- » Smart easy plumbing using camlock fittings allows fast changeover of hoses when filling
- » Options include: 20m spring rewind reel, Davey twin impeller fire pump