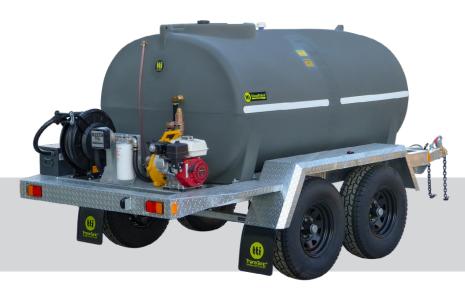

## DieselPatrol15™3000L

Duel Axle Refueling Trailer

SKU: DRXD3000L060V1 (UNBRAKED)
SKU: DRQD3000L060V1 (BRAKED)

TTi's DieselPatrol15™ Refueling Trailers provide safe and hassle-free refueling for your plant and equipment. Our diesel refueling trailers feature a robust galvanized chassis, moulded poly diesel tanks, high flow pumps, and hose reels, ultimately delivering effortless refueling of equipment.

- » Exceptionally smooth towing with excellent weight distribution
- » Fully-drainable UV Stabilised poly tank with 15-year warranty
- » Manufactured from specifically formulated diesel grade polyethylene that meets International Regulation ECE R34.01 requirements, and complies with A\$1940-2004 and A\$2809.2-2008
- » Fitted with LiquidLocker™ baffle system
- » Large, 455mm lid opening
- » 2" lockable filling point
- » Fluid Italian 60L/min 12v Pump mounted in lockable toolbox
- » Built to high level ADR requirements, with heavy duty Hot-dipped galvanised chassis for maximum protection for tough, long term durable performance
- » Large 65mm 4T-rated solid galvanised axles with 15" famous Landcruiser wheels which provide high ground clearance and excellent maneuverability
- » Rocker-Roller suspension
- » 70mm Tow hitch
- » Heavy duty chequer plate mudguards
- » Greatly improved puncture resistance with our 6 ply radial tyres, which also helps heavy load capability
- » Heavy duty jockey wheel
- » Recessed LED combination tail lights & license plate light
- » ROVER Vehicle Type Approval Certified & Compliant
- » Electric braked with break-away system (On-Road/Registrable) On Farm (Unbraked) option available