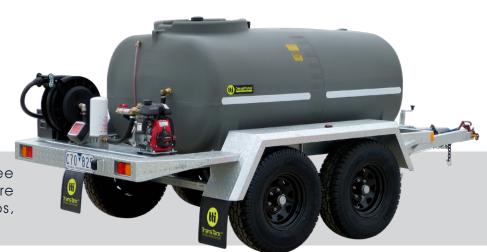

## DieselPatrol15™2000L

Duel Axle Refueling Trailer

SKU: DRXD2000L060V1 (UNBRAKED)
SKU: DRQD2000L060V1 (BRAKED)

TTi's DieselPatrol15™ Refueling Trailers provide safe and hassle-free refueling for your plant and equipment. Our diesel refueling trailers feature a robust galvanized chassis, moulded poly diesel tanks, high flow pumps, and hose reels, ultimately delivering effortless refueling of equipment.

- » Fully-drainable UV Stabilised poly tank with 15-year warranty
- » Manufactured from specifically formulated diesel grade polyethylene that meets International Regulation ECE R34.01 requirements, and complies with A\$1940-2004 and A\$2809.2-2008
- » Fitted with LiquidLocker  $^{\mathsf{m}}$  baffle system
- » Built to high level ADR requirements, with heavy duty hot-dipped galvanised chassis for maximum protection for tough, long term durable performance
- » Large 65mm 4T-rated solid galvanised axles with 15" famous Landcruiser wheels which provide high ground clearance and excellent maneuverability
- » Fluid Italian 60L/min 12v Pump mounted in lockable toolbox
- » Large, 455mm lid opening
- » 2" lockable filling point
- » 50mm Tow Hitch
- » Rocker-Roller suspension
- » Heavy duty jockey wheel
- » Greatly improved puncture resistance with our 6 ply radial tyres, which also helps heavy load capability
- » Recessed LED combination tail lights & license plate light
- » Heavy duty chequer plate mudguards
- » ROVER Vehicle Type Approval Certified & Compliant
- » Electric braked with break-away system (On-Road/Registrable) On Farm (Unbraked) option available