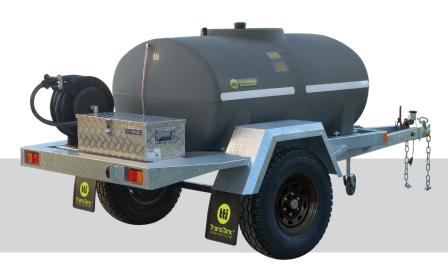

## DieselPatrol15<sup>™</sup> 1200L

Single Axle Refueling Trailer

SKU: DRX1200LF060V1 (UNBRAKED) SKU: DRQ1200LF060V1 (BRAKED)

TTi's DieselPatrol15™ Refueling Trailers provide safe and hassle-free refueling for your plant and equipment. Our diesel refueling trailers feature a robust galvanized chassis, moulded poly diesel tanks, high flow pumps, and hose reels, ultimately delivering effortless refueling of equipment.

- » Exceptionally smooth towing with excellent weight distribution
- » Heavy-duty, fully-drainable, UV Stabilised poly tank with 15-year warranty
- » Fitted with LiquidLocker™ baffle system
- » Manufactured from specifically formulated diesel grade polyethylene that meets International Regulation ECE R34.01 requirements, and complies with A\$1940-2004 and A\$2809.2-2008
- » Built to high level ADR requirements, with heavy duty steel chassis featuring hot-dip galvanising for maximum protection for tough, long term durable performance
- » Fluid Italian 60L/min 12v Pump mounted in lockable toolbox
- » 65mm 2.5T-rated solid galvanised axles with 15" Landcruiser wheels
- » Recessed LED combination tail lights & license plate light
- » Large, 455mm lid opening with breather and filler cap
- » 50mm tow hitch
- » 2" Lockable filling point
- » Greatly improved puncture resistance with our 6 ply radial tyres, which also helps heavy load capability
- » Heavy duty jockey wheel
- » Heavy duty chequer plate mudguards
- » ROVER Vehicle Type Approval Certified & Compliant
- » Hydraulic Override Braked (On-Road/Registrable) On Farm (Unbraked) option available