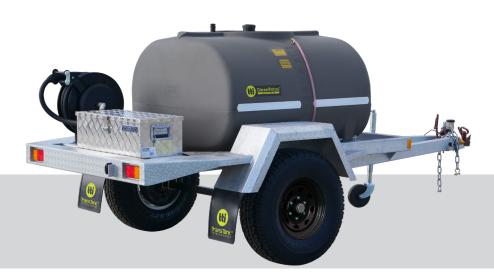

## DieselPatrol15<sup>™</sup> 1000L

Single Axle Refueling Trailer

SKU: DRX1000LF060V1 (UNBRAKED)
SKU: DRQ1000LF060V1 (BRAKED)

TTi's DieselPatrol15™ Refueling Trailers provide safe and hassle-free refueling for your plant and equipment. Our diesel refueling trailers feature a robust galvanized chassis, moulded poly diesel tanks, high flow pumps, and hose reels, ultimately delivering effortless refueling of equipment.

- » Exceptionally smooth towing with excellent weight distribution
- » Heavy-duty, fully-drainable UV Stabilised poly tank with 15-year warranty
- » Fitted with LiquidLocker™ baffle system
- » Manufactured from specifically formulated diesel grade polyethylene that meets International Regulation ECE R34.01 requirements, and complies with AS1940-2004 and AS2809.2-2008
- » Built to high level ADR requirements, with heavy duty steel chassis featuring hot-dip galvanising for maximum protection for tough, long term durable performance
- » 65mm 2.5T-rated solid galvanised axles with 15" Landcruiser wheels
- » Recessed LED combination tail lights & license plate light
- » Large, 455mm lid opening with breather and filler cap
- » Fluid Italian 60L/min 12v Pump mounted in lockable toolbox
- » 50mm tow hitch
- » 2" Lockable filling point
- » Greatly improved puncture resistance with our 6 ply radial tyres, which also helps heavy load capability
- » Heavy duty chequer plate mudguards
- » ROVER Vehicle Type Approval Certified & Compliant
- » Hydraulic Override Braked (On-Road/Registrable) On Farm (Unbraked) option available