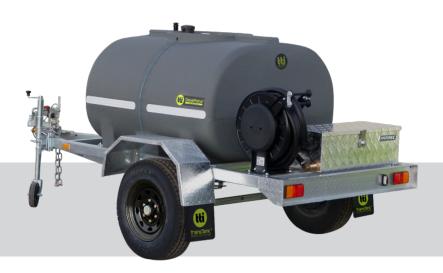

## DieselPatrol14<sup>™</sup> 1000L

Single Axle Refueling Trailer with 60L/min Pump

SKU: DSRQ1000LF060V1 (UNBRAKED)
SKU: DSRX1000LF060V1 (BRAKED)

TTi's DieselPatrol14™ Refueling Trailers provide safe and hassle-free refueling for your plant and equipment. Our diesel refueling trailers feature a robust galvanized chassis, moulded poly diesel tanks, high flow pumps, and hose reels, ultimately delivering effortless refueling of equipment.

- » Exceptionally smooth towing with excellent weight distribution
- » Heavy-duty poly tank fitted with LiquidLocker™ baffle system
- » 15-year warranty
- » Manufactured from specifically formulated diesel grade polyethylene that meets International Regulation ECE R34.01 requirements, and complies with AS1940-2004 and AS2809.2-2008
- » Built to high level ADR requirements, with heavy duty steel hot-dipped galvanised chassis for maximum protection for tough, long term durable performance
- » Large lid opening with breather and filler cap
- » 60L/min 12v Piusi pump mounted in lockable toolbox
- » 50mm 2T-rated galvanised axles with 14" wheels
- » 6m of ¾" delivery hose
- » ¾" auto shut off nozzle
- » 50mm tow hitch
- » Heavy duty chequer plate mudguards
- » LED combination tail & number plate lights
- » ROVER Vehicle Type Approval Certified & Compliant
- » Hydraulic Override Braked (On-Road/Registrable) On Farm (Unbraked) option available