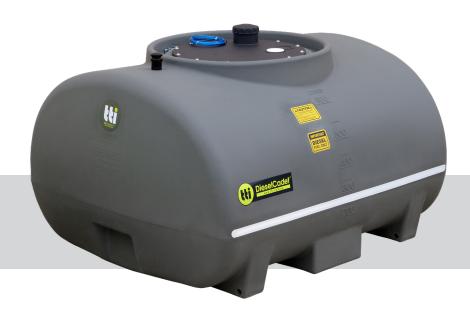

## DieselCadet<sup>™</sup> 600L

Free-Standing Diesel Tank

SKU: DTC00600L

The DieselCadet™ range of poly diesel tanks are widely regarded for their versatility when transporting larger volumes of diesel. These free-standing diesel cartage tanks can be tray mounted and kitted out with pumps and hose reels to suit different applications.

- » Manufactured from specifically formulated diesel grade polyethylene that meets International Regulation ECE R34.01 requirements, and complies with AS1940-2004 and AS2809.2-2008
- » 15 Year Tank Warranty
- » 455mm Lid & seal assy
- » Innovative splash resistant breather system specifically designed for diesel transport
- » Earth strap to prevent static build up when filling tank
- » ¾" Drain bung and optional brass outlet
- » Pad-lockable filler cap no-spill fill system
- » Large removable plate lid allows access to tank if required
- » 4 x Mounting pins supplied for easy & secure mounting
- » Easy to read calibrated measurements

| SPECIFICATIONS       |                     |
|----------------------|---------------------|
| Tank Material        | Polyethylene        |
| Lid Diameter         | 455mm               |
| Capacity (brim full) | 600 Litres          |
| Tare Weight          | 42kg                |
| Weight when full     | 541kg               |
| (LWH)                | 1250 x 1070 x 740mm |
| Tank Warranty        | 15-Year             |