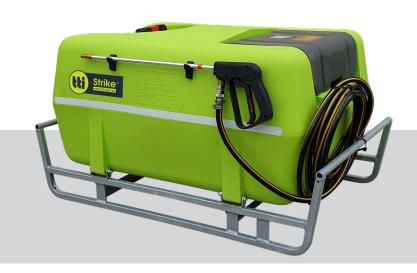

## Strike<sup>™</sup> 200L

12 Volt Spot Sprayer with 8.3L/min 100psi Remco pump

SKU: PV00200LK0076

The Strike  $^{\text{TM}}$  is a TTi icon sprayer that has proved itself over many years as the most versatile and reliable professional 12v sprayer in our TTi range. The 6m x 10mm Spray hose allows you to access those hard to get areas, while the 100psi pump gives you that extra pressure when you need to hit your spray target from a distance.

- Reliable 8.3L/min 100psi Remco 12v pump mounted under pump cover for protection
- » 6m x 10mm Spray hose
- » PowerJet spray gun with adjustable brass nozzle
- » Fully-drainable tank with 250mm screw lid & basket filter
- » Sturdy Hot dip galvanised base frame
- » Suction filter
- » Pressure regulator and gauge for accurate & controlled spraying
- » 3.6m electrical cables with 12v adaptor & alligator clips