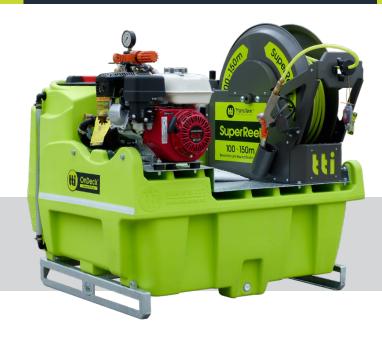

## OnDeck<sup>™</sup> 300L

UTV Sprayer with 34L/min Bertolini Italian Pump coupled with Honda GX200 motor & 100m Auto Rewind SuperReel

SKU: PUDT0300L0340Q1

Possibly the most unique and well-designed UTV Sprayer, the OnDeck™ suits the UTV tubs and the ever-growing UTV market. All models come in a clever choice of pump, motor, and hose reel combinations. From weed spraying to firefighting, the OnDeck range is sure to be a valuable investment.

- » Genuine reliable Honda GX200 4-stroke engine
- » 34L/min 580psi Bertolini Italian pump
- » 100m Single Auto Rewind SuperReel™ with wireless remote control
- » Powerful belt-driven 12v motor. Geared reduction for maximum torque and power efficiency
- » Anti-Kink Nylon Hoses with a professional spray guns with adjustable brass nozzle
- » Tie-down provisions & integrated lifting handles
- » Integrated freshwater bottle & tap for hand-washing
- » Pressure regulator with gauge & bypass system
- » Suction filter
- » Sight level tube with calibrations
- » Heavy-duty forkable galvanised steel frame
- » UV stabilized tank with fully drainable sump for easy cleaning and maximum use of spray mix
- » 250mm lid with a basket filter
- » Optional Hayman Reese Boom attachment for effortless boom spraying