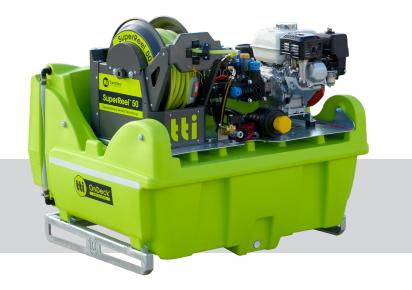

## OnDeck<sup>™</sup> 300L

UTV Sprayer with 22L/min Bertolini Italian Pump coupled with Honda GX200 & 50m Auto Rewind SuperReel™

## SKU: PUDA0300L0220Q50

Possibly the most unique and well-designed UTV Sprayer, the OnDeck<sup>™</sup> suits the UTV tubs and the ever-growing UTV market. All models come in a clever choice of pump, motor, and hose reel combinations. From weed spraying to firefighting, the OnDeck range is sure to be a valuable investment.

- » Honda GX200 engine with 22L/min 218psi Bertolini pump
- » 50m Auto-rewind SuperReel™
- » Spray gun with adjustable brass nozzle
- » Fully-drainable tank
- » Tie-down provisions & integrated lifting handles
- » Integrated freshwater bottle & tap for hand-washing
- » Sight level tube with calibrations
- » Galvanised forkable steel frame
- » Pressure regulator with gauge & bypass system
- » 250mm lid with basket filter
- » Suction filter
- » Optional Hayman Reese Boom attachment for effortless boom spraying
- » Suits UTV trays perfectly (Polaris, Can-Am, Kawasaki, CF Moto, Honda etc.)