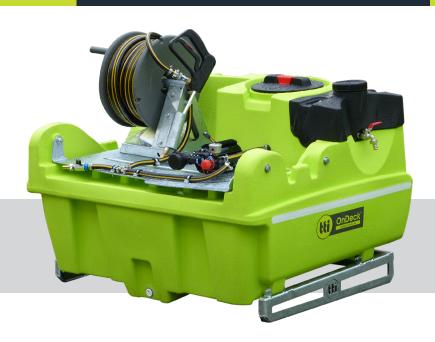

## OnDeck<sup>™</sup>300L

UTV Sprayer with 7.5L/min 100psi Delavan 12v Pump & 30m Reel

SKU: PUD0300L0076H3

Possibly the most unique and well-designed UTV Sprayer, the OnDeck™ suits the UTV tubs and the ever-growing UTV market. All models come in a clever choice of pump, motor, and hose reel combinations. From weed spraying to firefighting, the OnDeck range is sure to be a valuable investment.

- » Australian made UV stabilised poly tank with fully drainable sump for easy cleaning and maximum use of spray mix
- » 20-Year tank warranty
- » 30m hose reel for ready to use versatility
- » Spray gun has fully adjustable brass nozzle
- » Sturdy hot-dip galvanised steel frame
- » Secure tank mounting system
- » 7.5L/min 100psi Delevan 12v Pump ideal for spot
- » Spraying or small boom spraying
- » Site level tube fitted
- » Compact variant: Suits larger UTV trays perfectly (Polaris, Can-Am, Kawasaki, CF Moto, Honda etc)
- » Standard variant: Suits larger UTV trays perfectly (Kubota, LandBoss & Gator UTV's)

| SPECIFICATIONS         |                     |
|------------------------|---------------------|
| Tank Material          | Polyethylene        |
| Lid Diameter           | 250mm               |
| Capacity (brim full)   | 300 Litres          |
| Tare Weight            | 70kg                |
| Weight (Full of Water) | 370kg               |
| (LWH)                  | 870 x 1100 x 850 mm |
| Tank Warranty          | 20-Year             |
| Pump Warranty          | 12 Month            |