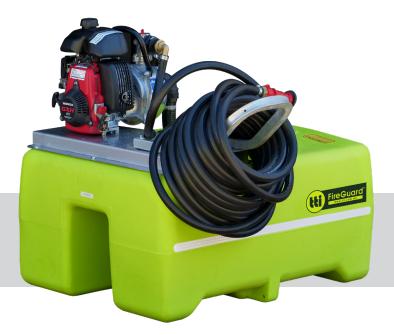

## FireGuard<sup>™</sup> 220L

Portable Fire Fighting Unit with Honda GX50 engine

SKU: SF0220LZ

The FireGuard<sup>™</sup> units have reason to retain their recognition as the smaller on duty firefighter with `a big heart.' Featuring a high performing pump and motor combo, these tray mounted firefighters always rise to the occasion. Never under estimate the FireGuard!

- » Honda GX50 motor with 210L/min  $1\,\%$  FF pump
- » 18m  $\frac{3}{4}$ " Fire Hose with twist action adjustable FF nozzle
- » Drain outlet fitted
- » 250mm screw lid
- » UV stabilised tank with 20-year warranty
- » Handy size for rapid response
- » Galvanised bracket for convenient hose storage
- » Galvanised steel pump mounting plate
- » Surefit pin mount system
- » Suitable for fire fighting, tree watering, washdown and more