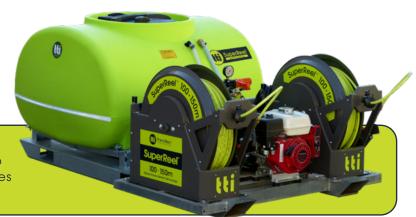

## SuperReel™600L (Twin-Reel)

Slip-On Field Sprayer

SKU: PUF0600L0540TQ1

- » Easy to read calibration on tank side for quick measurement of contents
- » Genuine reliable Honda GX200 motor with 3 year factory warranty
- » 54L/min 580psi Bertolini Italian pump
- » Pressure regulator with gauge for accurate pressure control adjustment
- » Heavy duty adjustable Turbo Spray Gun with swivel connector to prevent hose tangles
- » Twin 12v auto rewind reel with a powerful belt-driven motor. Geared reduction for maximum torque and power efficiency
- » Single channel wireless remote transmits up to 200m in uneven terrain
- » Suction filter with auto shut off valve allows easy cleaning without losing spray contents
- » 50, 100 or 150 metres of Anti-kink nylon hose
- » Heavy-duty galvanised, forkable steel frame

## **SPECIFICATIONS**

| Tank Material                   | Polyethylene         |
|---------------------------------|----------------------|
| Lid Diameter                    | 450 mm               |
| Capacity                        | 600 Litres           |
| Tare Weight                     | 280kg                |
| (W) Full of Water               | 880kg                |
| Dimensions (LWH)                | 2090 x 1300 x 937 mm |
|                                 |                      |
| Tank Warranty                   | 20-Year              |
| Tank Warranty<br>Frame Warranty | 20-Year<br>5-Year    |
| <u> </u>                        |                      |
| Frame Warranty                  | 5-Year               |