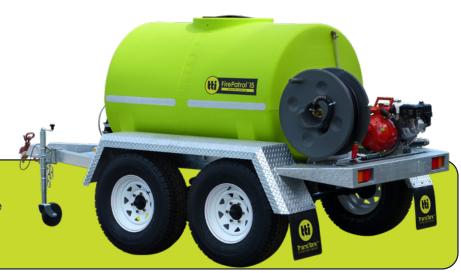

## FirePatrol15<sup>™</sup> 1500L

Dual Axle Fire Fighting Trailer

SKU: PRFQD1500LZ - BRAKED SKU: PRFXD1500LZ - UNBRAKED

Clearly a market leading water cart trailer. The TTi FirePatrol15 Trailer Mounted Water Cart is widely recognised as being the most versatile and durable water cart trailer on the market. It can be used for firefighting, washdown and tree watering.

- » Fully-drainable, UV stabilised polyethylene tank with 20-year warranty
- » Heavy duty 36m x 19mm Hose reel with twist type nozzle
- » Reliable Honda GX200 engine and 400L/min Davey twin impeller FF pump
- » LiquidLocker™ baffle system fitted
- » 6m quick suction fill hose kit with holder
- » Strong heavy duty Hot-dipped galvanised chassis
- » 65mm 4T-rated galvanised axles with 15" Landcruiser wheels
- » Recessed LED combination tail lights & license plate light
- » Rocker-Roller suspension
- » Pressure bypass hose for pump protection
- » Chequer plate steel mudguards and tail light board
- » Rear pump plate for operator safety
- » Electric brakes with break-away system (On-Road/Registrable) On Farm (Unbraked) option available
- » Mine-spec version available Contact us to enquire

## **SPECIFICATIONS**

| Tank Material        | Polyethylene          |
|----------------------|-----------------------|
| Lid Diameter         | 455 mm                |
| Safety Baffles       | Fitted                |
| Capacity (brim full) | 1,500 Litres          |
| Tare Weight          | 790 kg                |
| (W) Full of Water    | 2,290 kg              |
| Dimension (LWH)      | 5000 x 2150 x 1600 mm |
| Tank Warranty        | 20-Year               |
| Frame Warranty       | 5-Year                |
| Engine Warranty      | 3-Year                |
| Pump Warranty        | 3 Year                |