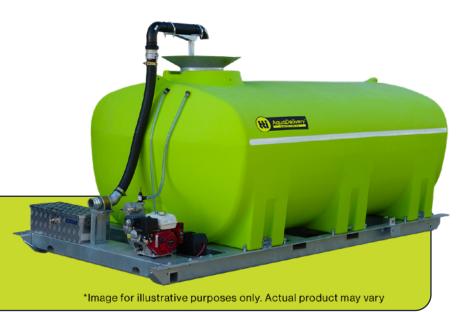

## AquaDelivery<sup>™</sup> 5000L

with Honda GX200 and 3" Water Pump

CODE: PWD05000L

AquaDelivery™ | Premium Water Delivery Units For your Tipper Or Flatbed The AquaDelivery units are designed for water transfer applications such as domestic, agricultural or industrial water delivery. Turn your existing tipper or truck into a water delivery truck when needed, with the convenience of a forklift-able steel frame, with

- » Engineer approved tank design for maximum safety
- » Complies with Relevant Australian standards
- » Food grade polyethylene, fully UV stabilised
- » Heavy-duty water cartage tank on forkable steel frame
- » Hydrant filler lid with spring non-return valve
- » Honda GX200 6.5HP electric start engine with 1000L/min 3" Aussie QP303 water transfer pump
- » Lockable toolbox with 2 x 10m lengths of certified potable food-grade lavflat hose
- » Options include: Safety Baffle Ball System, Hose reel with 36m x 19mm hose and twist type nozzle, Yanmar Diesel Engine Upgrade

## **SPECIFICATIONS**

| Tank Material         | Polyethylene          |
|-----------------------|-----------------------|
| Lid Diameter          | 455 mm                |
| Capacity (brim full)  | 5,000 Litres          |
| Tare Weight           | 680kg                 |
| (W) Full of Water     | 5,680kg               |
| Dimensions (L W H)    | 3500 x 2000 x 1750 mm |
| Tank Warranty         | 20-Year               |
| Frame warranty        | 5 - Year              |
| Honda Engine Warranty | 3 - Year              |
| Honda Lingine Wanding |                       |
| Pump warranty         | 2 - Year              |