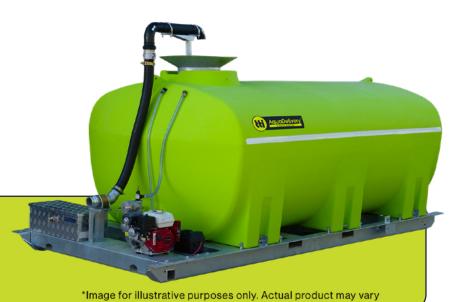

## **AquaDelivery**<sup>™</sup> 6000L

with Honda GX200 and 3" Water Pump

CODE: PWD06000L

AquaDelivery™ | Premium Water Delivery Units For your Tipper Or Flatbed The AquaDelivery units are designed for water transfer applications such as domestic, agricultural or industrial water delivery. Turn your existing tipper or truck into a water delivery truck when needed, with the convenience of a forklift-able steel frame, with provision for self-loading legs.

- » Engineer approved tank design for maximum safety
- » Complies with Relevant Australian standards
- » Food grade polyethylene, fully UV stabilised
- » Heavy-duty water cartage tank on forkable steel frame
- » Hydrant filler lid with spring non-return valve
- » Honda GX200 6.5HP electric start engine with 1000L/min 3" Aussie QP303 water transfer pump
- » Lockable toolbox with 2 x 10m lengths of certified potable food-grade layflat hose
- » **Options include:** Safety Baffle Ball System, Hose reel with 36m x 19mm hose and twist type nozzle, Yanmar Diesel Engine Upgrade

| SPECIFICATIONS        |                       |
|-----------------------|-----------------------|
| Tank Material         | Polyethylene          |
| Lid Diameter          | 455 mm                |
| Capacity (brim full)  | 6,000 Litres          |
| Tare Weight           | 780 kg                |
| (W) Full of Water     | 6,780 kg              |
| Dimensions (L W H)    | 3500 x 2000 x 1890 mm |
| Tank Warranty         | 20-Year               |
| Frame warranty        | 5 - Year              |
| Honda Engine Warranty | 3 - Year              |
| Pump warranty         | 2 - Year              |