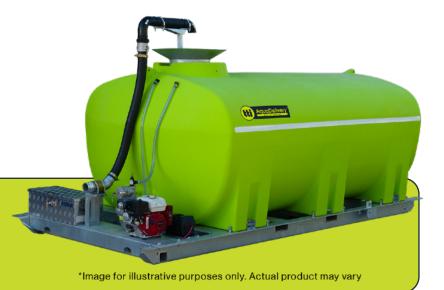

## AquaDelivery<sup>™</sup> 7000L

with Honda GX200 and 3" Water Pump

CODE: PWD07000L

AquaDelivery™ | Premium Water Delivery Units For your Tipper Or Flatbed The AquaDelivery units are designed for water transfer applications such as domestic, agricultural or industrial water delivery. Turn your existing tipper or truck into a water delivery truck when needed, with the convenience of a forklift-able steel frame, with provision for self-loading legs.

- » Engineer approved tank design for maximum safety
- » Complies with Relevant Australian standards
- » Food grade polyethylene, fully UV stabilised
- » Heavy-duty water cartage tank on forkable steel frame
- » Hydrant filler lid with spring non-return valve
- » Honda GX200 6.5HP electric start engine with 1000L/min 3" Aussie QP303 water transfer pump
- » Lockable toolbox with 2 x 10m lengths of certified potable food-grade layflat hose
- » **Options include:** Safety Baffle Ball System, Hose reel with 36m x 19mm hose and twist type nozzle, Yanmar Diesel Engine Upgrade

## **SPECIFICATIONS**

| Tank Material                   | Polyethylene                    |
|---------------------------------|---------------------------------|
| Lid Diameter                    | 455 mm                          |
| Capacity (brim full)            | 7,000 Litres                    |
| Tare Weight                     | 850kg                           |
| (W) Full of Water               | 7850 kg                         |
| D'acceste a di MALIN            |                                 |
| Dimensions (L W H)              | 3900 x 2250 x 1740mm            |
| Tank Warranty                   | 3900 x 2250 x 1740mm<br>20-Year |
|                                 |                                 |
| Tank Warranty                   | 20-Year                         |
| Tank Warranty<br>Frame warranty | 20-Year<br>5-Year               |