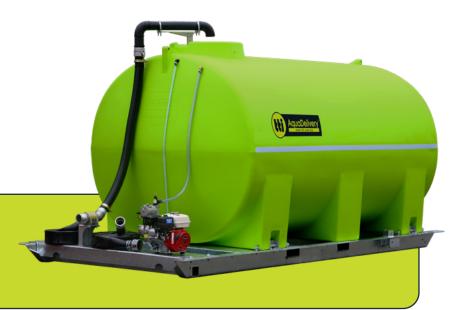

## AquaDelivery<sup>™</sup> 10000L

with Honda GX200 and 3" Water Pump

CODE: PWD10000L

AquaDelivery™ | Premium Water Delivery Units For your Tipper Or Flatbed The AquaDelivery units are designed for water transfer applications such as domestic, agricultural or industrial water delivery. Turn your existing tipper or truck into a water delivery truck when needed, with the convenience of a forklift-able steel frame, with provision for self-loading legs.

- » Engineer approved tank design for maximum safety
- » Complies with Relevant Australian standards
- » Food grade polyethylene, fully UV stabilised
- » Heavy-duty water cartage tank on forkable steel frame
- » Hydrant filler lid with spring non-return valve
- » Honda GX200 6.5HP electric start engine with 1000L/min 3" Aussie QP303 water transfer pump
- » Lockable toolbox with 2 x 10m lengths of certified potable food-grade layflat hose
- » Options include: Safety Baffle Ball System, Hose reel with 36m x 19mm hose and twist type nozzle, Yanmar Diesel Engine Upgrade

## **SPECIFICATIONS**

| Lid Diameter       455 mm         Capacity (brim full)       10,000 Litres         Tare Weight       1,050 kg         (W) Full of Water       11,050 kg         Dimensions (L W H)       4210 x 2100 x 2230 mm         Tank Warranty       20-Year         Frame warranty       5-Year         Honda Engine Warranty       3-Year | Tank Material         | Polyethylene          |
|-----------------------------------------------------------------------------------------------------------------------------------------------------------------------------------------------------------------------------------------------------------------------------------------------------------------------------------|-----------------------|-----------------------|
| Tare Weight       1,050 kg         (W) Full of Water       11,050 kg         Dimensions (L W H)       4210 x 2100 x 2230 mm         Tank Warranty       20-Year         Frame warranty       5-Year         Honda Engine Warranty       3-Year                                                                                    | Lid Diameter          | 455 mm                |
| (W) Full of Water       11,050 kg         Dimensions (L W H)       4210 x 2100 x 2230 mm         Tank Warranty       20-Year         Frame warranty       5-Year         Honda Engine Warranty       3-Year                                                                                                                       | Capacity (brim full)  | 10,000 Litres         |
| Dimensions (L W H)  Tank Warranty  Frame warranty  Honda Engine Warranty  3-Year                                                                                                                                                                                                                                                  | Tare Weight           | 1,050 kg              |
| Tank Warranty  Frame warranty  Honda Engine Warranty  3-Year                                                                                                                                                                                                                                                                      | (W) Full of Water     | 11,050 kg             |
| Frame warranty 5-Year  Honda Engine Warranty 3-Year                                                                                                                                                                                                                                                                               | Dimensions (L W H)    | 4210 x 2100 x 2230 mm |
| Honda Engine Warranty <b>3-Year</b>                                                                                                                                                                                                                                                                                               | Tank Warranty         | 20-Year               |
|                                                                                                                                                                                                                                                                                                                                   | Frame warranty        | 5-Year                |
|                                                                                                                                                                                                                                                                                                                                   | Honda Engine Warranty | 3-Year                |
| Pump warranty <b>2-Year</b>                                                                                                                                                                                                                                                                                                       | Pump warranty         | 2-Year                |