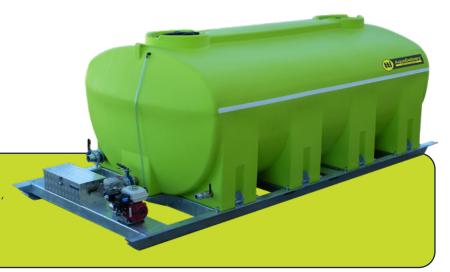

## **AquaDelivery**<sup>™</sup> 13000L

with Honda GX200 and 3" Water Pump

CODE: PWD13000AL

AquaDelivery™ | Premium Water Delivery Units For your Tipper Or Flatbed
The AquaDelivery units are designed for water transfer applications such as domestic,
agricultural or industrial water delivery. Turn your existing tipper or truck into a water
delivery truck when needed, with the convenience of a forklift-able steel frame, with
provision for self-loading legs.

- » Engineer approved tank design for maximum safety
- » Complies with Relevant Australian standards
- » Food grade polyethylene, fully UV stabilised
- » Heavy-duty water cartage tank on forkable steel frame
- » Hydrant filler lid with spring non-return valve
- » Honda GX200 6.5HP electric start engine with 1000L/min 3" Aussie QP303 water transfer pump
- » Lockable toolbox with 2 x 10m lengths of certified potable food-grade layflat hose
- » Options include: Safety Baffle Ball System, Hose reel with 36m x 19mm hose and twist type nozzle, Yanmar Diesel Engine Upgrade