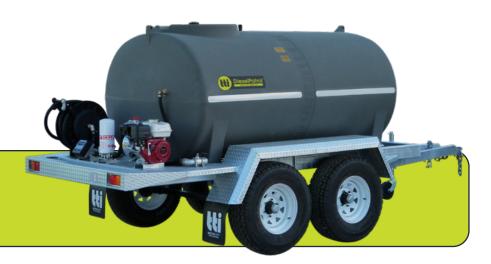

## **Dual Axle Trailer**

SKU: DRQD3000L - BRAKED SKU: DRXD3000L - UNBRAKED

TTi's DieselPatrol15™ Refueling Trailers provide safe and hassle-free refueling for your plant and equipment. Our diesel refueling trailers feature a robust galvanized chassis, moulded poly diesel tanks, high flow pumps, and hose reels, ultimately delivering effortless refueling of equipment.

- » Exceptionally smooth towing with excellent weight distribution
- » Manufactured from specifically formulated diesel grade polyethylene that meets International Regulation ECE R34.01 requirements, and complies with A\$1940-2004 and A\$2809.2-2008
- » 15 Year Tank Warranty
- » Safety Ball Baffle system fitted
- » Built to high level ADR requirements, with heavy duty steel chassis featuring hot-dip galvanising for maximum protection for tough, long term durable performance
- » Large 15" wheels with the famous Landcruiser hub pattern for strength, maximum ground clearance and excellent manoeuvrability
- » Heavy duty chequer plate mudguards
- » Greatly improved puncture resistance with our 6 ply radial tyres, which also helps heavy load capability
- » 70mm tow hitch
- » Heavy duty jockey wheel
- » Engineered for safety
- » LED tail lights recessed in rear light board
- » Large 70mm solid axles with high ground clearance
- » Road registerable version with dual axles electrically braked for improved safety
- » On Farm (Unbraked) option available