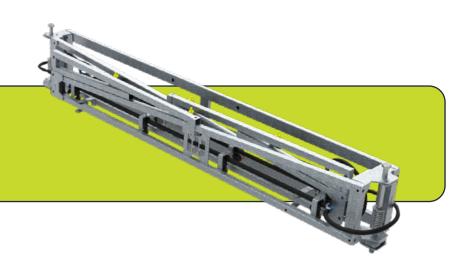

## 8m Pinnacle™

Breakaway Steel Boom with Nozzle Protection

CODE: ABM080

8 metre galvanised steel boom with breakaway complete with non-drip nozzles

- » Strong 8m hot-dip galvanised steel boom
- » Spring loaded heavy duty breakaway
- » Nozzles mounted behind boom to protect from damage
- » Non-drip nozzle bodies
- » 110° Low drift nozzles fitted
- » Quick connect nozzle caps