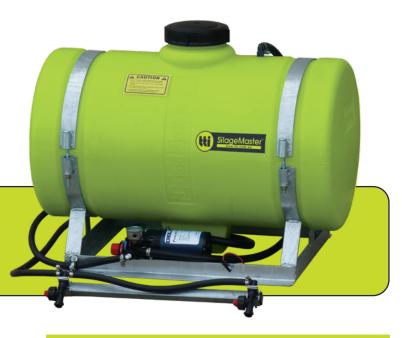

## **Silage Master<sup>™</sup> 100L**

Silage Applicator Sprayer with 8.3L/min 100psi pump

CODE: PJA0100L

Silage Applicator Kit with 100 Litre Spray Tank, double nozzle silage boom, regulator kit & 12 volt 8.3 L/min 100 psi pump and wireless remote on/off switch

- » Reliable 8.3L/min 100psi Remco 12v pump
- » Covers 1 metre with 2 non-drip nozzles (green nozzles)
- » Ideal for mounting to a baler
- » Wireless remote On/off switch for boom activation

| SPECIFICATIONS       |              |
|----------------------|--------------|
| Tank Material        | Polyethylene |
| Lid Diameter         | 150 mm       |
| Capacity (brim full) | 100 Litres   |
| Tare Weight          | N/A          |
| (W) Full of Water    | N/A          |
| Tank (L W H)         | N/A          |
| Tank warranty        | 15 Year      |
| Pump warranty        | 12 Month     |