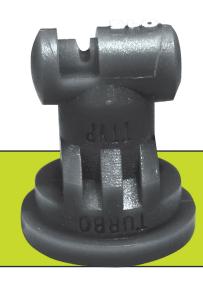

## Turbo TeeJet Angle Flat Spray Tips Pack 10 - Grey

CODE: CNSTT110060X10

Wide angle flat spray .06 1 10° – PACK 10 - Gray

- » Safe for use with herbicides, fungicides and insecticides
- » Tapered edge wide angle flat spray pattern for uniform coverage in broadcast spraying
- » Large, rounded internal passages to minimise clogging
- » Excellent resistance to corrosive solutions
- » Superior wear characteristics
- » Larger droplets for less drift 15-90psi (1-6bar)