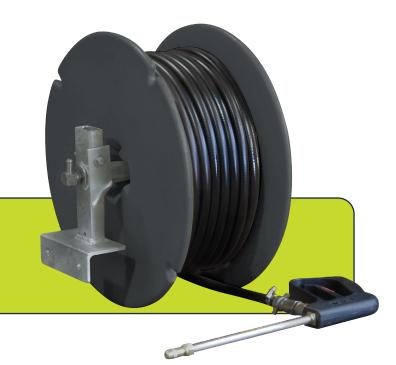

## 100m Base Mount Hose Reel 10mm w SprayGun

CODE: ATHW10B100M10G

100 metre poly hose reel with base mount steel frame, handle, with 100m of 10mm spray hose & AHG109 spray gun

- » New stronger frame design
- » Reel constructed from corrosion free, UV stabilised polyethylene
- » Improved fluid path for greater flow rates
- » All brass components no rusty water!
- » Optimised full flow ball bearing swivel earier rewinding under pressure
- » New positive reel locking device works in four positions to prevent hose unwinding in transit
- » Rotating handle for rewinding