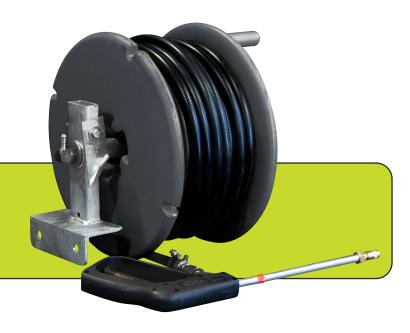

## Poly Hose Reel - 30m with 10mm Hose and Spray Gun

CODE: ATHW03X030M10G

Inter Elite telescopic spray lance, rigid fibre reinforced, overall length 710 – 1150mm, max pressure 10 bar 145 psi, adjustable nozzle, 10mm hose tail

- » New stronger frame design
- » Reel constructed from corrosion free, UV stabilised polyethylene
- » Improved fluid path for greater flow rates
- » All brass components no rusty water!
- » Optimised full flow ball bearing swivel earier rewinding under pressure
- » New positive reel locking device works in four positions to prevent hose unwinding in transit
- » Rotating handle for rewinding