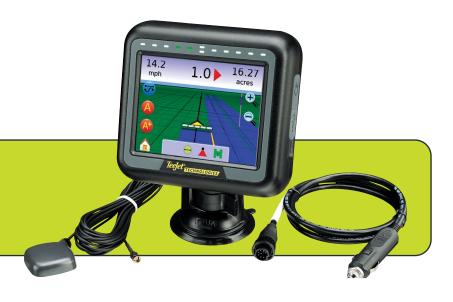

## TeeJet Matrix 570G GPS Guidance System

CODE: ATCG0570

TeeJet Matrix 570G GPS guidance system

- » Compass headings on horizon
- » Adjacent guidelines
- » Continuous visibility of status bar
- » Overlapped areas are clearly visible
- » Active guideline
- "Painted" coverage area
- » Selectable job information including current speed, accumulated area, current time, swath number and heading
- » On screen on/off boom section status
- » Accurate boom section representation
- » One touch access to all guidance views