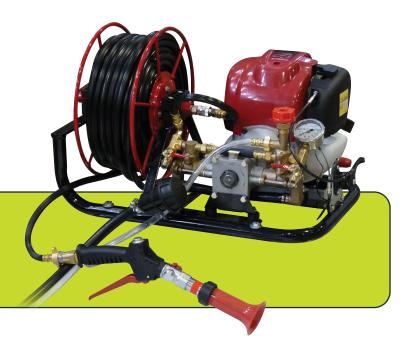

## **Spray Marshal 12L/min Pump and Motor Kit**

CODE: APP0120GH030G

Spray Marshal Unit – Complete, Spray Marshal unit complete with Commando 12 L/min 25 bar pump, GX35 Honda motor, pressure regulator & gauge, hose reel with 30m of 8mm hose, Turbo Atomiser spray gun

- » Spray Marshal pump and motor unit with Commando 12L/min 360psi pump
- » Reliable genuine GX35 Honda motor
- » Pressure regulator and gauge for accurate spraying
- » 30m x 8mm spray hose
- » Turbo atomiser spray gun