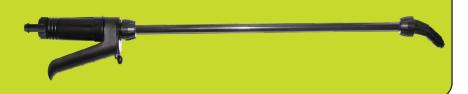

## Home Garden Telescopic Spray Lance

CODE: AHL003T

Inter Elite telescopic spray lance, rigid fibre reinforced, overall length 710 – 1150mm, max pressure 10 bar 145 psi, adjustable nozzle, 10mm hose tail

- » Lightweight lance with long reach for trees and bushes
- » Very easily adjusted
- » Maximum pressure 10bar (145psi)
- » Overall length 710-1150mm
- » Compatible with Inter accessories
- » 10mm hose tail