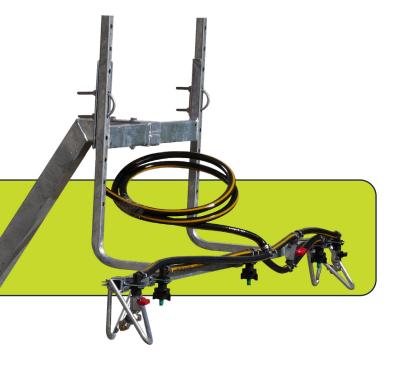

## Versatile Boom 1.2m wide Hayman Reece Goose Neck

CODE: ABVL040-GN

Versatile boom 1.2m wide, up to 4m spray width with Hayman Reese Goose neck

- » 1.2m compact boom
- » Sprays 4m swath width
- » Compatible with any spot sprayer with pump 6.5L/min or more
- » Taps for 7 way nozzle control
- » Versatile spraying options
- » Complete with Haymen Reese Goose neck bracket suited to UTV, Utes etc
- » Boom mounting brackets with U bolt clamps for attaching to Haymen Reese bracket
- » 110° Low drift nozzles x3
- » On/off ball valve tap for 3 centre nozzles
- » Brass off-centre end jets (OC4) on g-swivel body, with on/off ball valve tao
- » Ball valve tap for boom on/off controls
- » T-piece for fitting to pressure hose