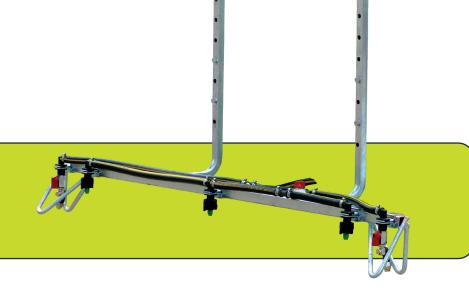

## **Versatile Boom 1.2m wide**

CODE: ABVL040

Versatile boom 1.2m wide, up to 4m spray width with Hayman Reese

- » 1.2m compact boom
- » Sprays 4m swath width
- » Compatible with any spot sprayer with pump 6.5L/min or more
- » Taps for 7 way nozzle control
- » Versatile spraying options
- » Non-drip ball check filters
- » Boom mounting brackets with U bolt clamps for attaching to vehicle/trailer
- » 110° Low drift nozzles x3
- » On/off ball valve tap for 3 centre nozzles
- » Brass off-centre end jets (OC4) on gswivel body, with on/off ball valve tao
- » Ball valve tap for boom on/off controls
- » T-piece for fitting to pressure hose