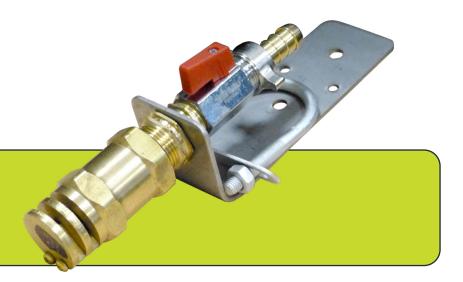

## **Boomless Nozzle Kit #20**

CODE: ABK20

Boomless nozzle kit – #20 nozzle

- » Can be used as 180° swath or 90° swath by swapping nozzle plates
- » Ideal for rough country spraying and locust control
- » Optimum mounting heigh between 0.5m and 1m above ground
- » Includes brass boomless nozzle, steel mounting bracket, on/off tap with  $\frac{1}{2}$  Male BSP fitting
- » Can be easily changed from one side to two side spraying
- » Sprays up to 190L/ha
- » Minimum pump capacity 30L/min