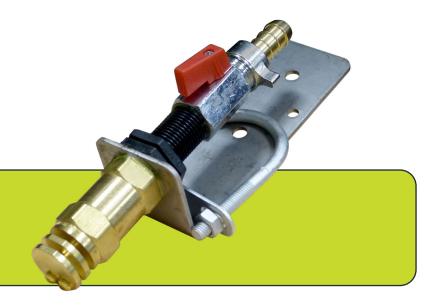

## **Boomless Nozzle Kit #10**

CODE: ABK10

Boomless nozzle kit – #10 nozzle

- » Can be used as 180° swath or 90° swath by swapping nozzle plates
- » Ideal for rough country spraying and locust control
- » Optimum mounting heigh between 0.5m and 1m above ground
- » Includes brass boomless nozzle, steel mounting bracket, on/off tap with  $\frac{1}{2}$  Male BSP fitting
- » Can be easily changed from one side to two side spraying
- » Sprays up to 147L/ha
- » Minimum pump capacity 20L/min