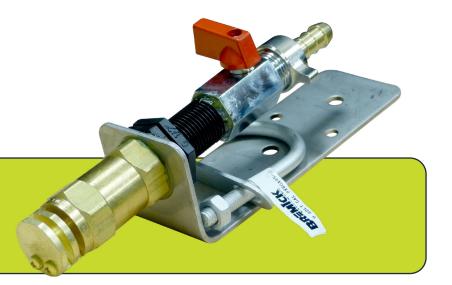

## **Boomless Nozzle Kit #5**

CODE: ABK05

Boomless nozzle kit – #5 nozzle

- » Use with ATV, 3PL or ute sprayers to spread your spray further
- » Can be used as 180° swath or 90° swath by swapping nozzle plates
- » Ideal for rough country spraying and locust control
- » Optimum mounting heigh between 0.5m and 1m above ground
- » Includes brass boomless nozzle, steel mounting bracket, on/off tap with  $\frac{1}{2}$  Male BSP fitting
- » Can be easily changed from one side to two side spraying
- » Sprays up to 74L/ha
- » Minimum pump capacity 11L/min