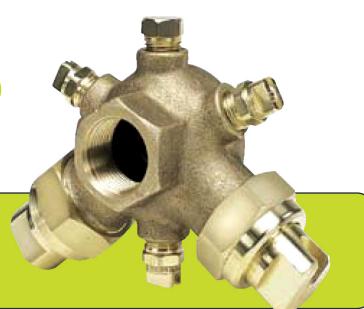

## **SPRAY ACCESSORIES**

**Boomjet 5880 Boomless Nozzle 20** 

CODE: ABJ020

Boomjet 5880 boomless nozzle – 2 x OC20 off-centre tips, 3 x Veejet nozzles

- » BoomJet 5880 nozzle combines two off-centre tips and three VeeJet nozzles to produce an overall wide swath flat spray
- » 14m spray swath
- » Supplied with one additional ¼" NPT pipe plug and one blank tip for setting BoomJet to one side only
- » ¼" NPT pressure gauge port
- » Uniformity can be optimised by double overlappying spray swaths on successive sprayer passes, doubling application volume
- » Max flow 15.8L/min
- » Note: Always double check your application rates