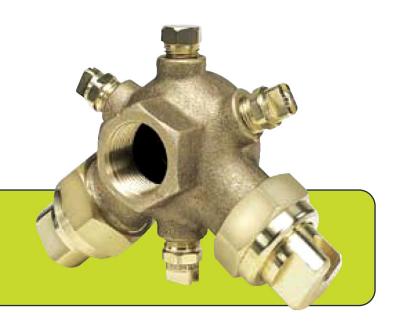

## **Boomjet 5880 Boomless Nozzle 10**

CODE: ABJ010

Boomjet 5880 boomless nozzle – 2 x OC10 off-centre tips, 3 x Veejet nozzles

- » BoomJet 5880 nozzle combines two off-centre tips and three VeeJet nozzles to produce an overall wide swath flat spray
- » 12m spray swath
- » Supplied with one additional ¼" NPT pipe plug and one blank tip for setting BoomJet to one side only
- » ¼" NPT pressure gauge port
- » Uniformity can be optimised by double overlappying spray swaths on successive sprayer passes, doubling application volume
- » Max flow 12.3L/min
- » Note: Always double check your application rates