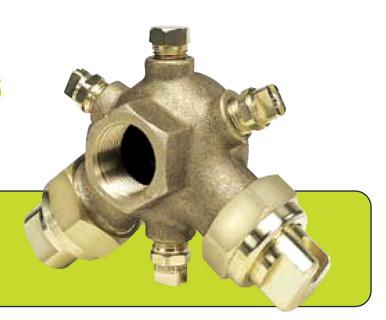

## **Boomjet 5880 Boomless Nozzle 06**

CODE: ABJ006

Boomjet 5880 boomless nozzle – 2 x OC06 off-centre tips, 3 x Veejet nozzles

- » BoomJet 5880 nozzle combines two off-centre tips and three VeeJet nozzles to produce an overall wide swath flat spray
- » 10m spray swath
- » Supplied with one additional ¼" NPT pipe plug and one blank tip for setting BoomJet to one side only
- » ¼" NPT pressure gauge port
- » Uniformity can be optimised by double overlappying spray swaths on successive sprayer passes, doubling application volume
- » Max flow 9.37L/min
- » Note: Always double check your application rates