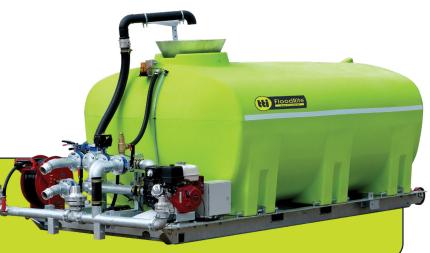

## FloodRite<sup>™</sup> 8000L

Slip-On Water Cart

CODE: ST08000FR1D

- » 8,000L Heavy duty Poly Water Cartage Tank with 20 Year Warranty. Food grade certified & UV stabilised, fitted with site level indicator
- » Tank fitted with LiquidLocker Baffle System for safety and stability, eliminates surge
- » Heavy duty skid mount frame with forklift pockets and lifting lugs
- » Choice of Honda Petrol or Yanmar Diesel electric start engines
- » 3" 1000L/min or 1600L/min pump options
- » 3" Rear Spray Heads (centre, left, right) Magnum Or Frog options
- » Fully welded & hot dipped galvanised pipework. Easily accessible hydrant port etc
- » All units supplied wih 6m suction fill kit, to fill back through your pump quickly from channel or dam
- » 3" Hydrant fill system with funnel fill
- » Handheld Wireless Remote Controlled. Easily switch trucks, Turn motor on/off, spray bar & dribble bar on/off.
- » 20m Multi-Purpose Hose Reel with Adjustable Nozzle
- » Rotating beacon light

## **SPECIFICATIONS**

| Tank Material                | Polyethylene          |
|------------------------------|-----------------------|
| Lid Diameter                 | 455 mm                |
| Capacity (brim full)         | 8,000 Litres          |
| Tare Weight                  | 1,450 kg              |
| (W) Full of Water            | 9,450 kg              |
| (L W H)                      | 4400 x 2100 x 1990 mm |
|                              |                       |
| Tank Warranty                | 20-Years              |
| lank Warranty Frame Warranty | 20-Years<br>5-Years   |
| <u> </u>                     |                       |
| Frame Warranty               | 5-Years               |