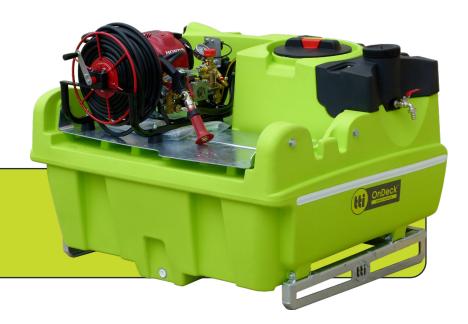

## OnDeck<sup>™</sup> 300L (Compact)

UTV Sprayer with 12L/min 360psi Spray Marshal Pump coupled with Honda GX35

SKU: PUDA0300L0120H

Possibly the most unique and well-designed UTV Sprayer, the OnDeck™ suits the UTV tubs and the ever growing UTV market. The 300L model comes in a clever choice of pump, motor and hose reel combinations. From weed spraying to firefighting, the OnDeck range is sure to be a valuable investment.

- » Australian made UV stabilised poly tank with fully
- » drainable sump for easy cleaning and maximum use of spray mix
- » Suits larger UTV trays perfectly (Polaris, Can-Am, Kawasaki, CF Moto, Honda etc)
- » 20-Year tank warranty
- » Genuine reliable Honda GX35 4-stroke motor
- » 30m hose reel for ready to use versatility
- » Spray gun has adjustable turbo atomiser for full range of spray requirements
- » Sturdy hot-dip galvanised steel frame
- » Secure tank mounting system
- » 12L/min 360psi Spray Marshal pump kit ideal for spot
- » Spraying or small boom spraying
- » Site level tube fitted